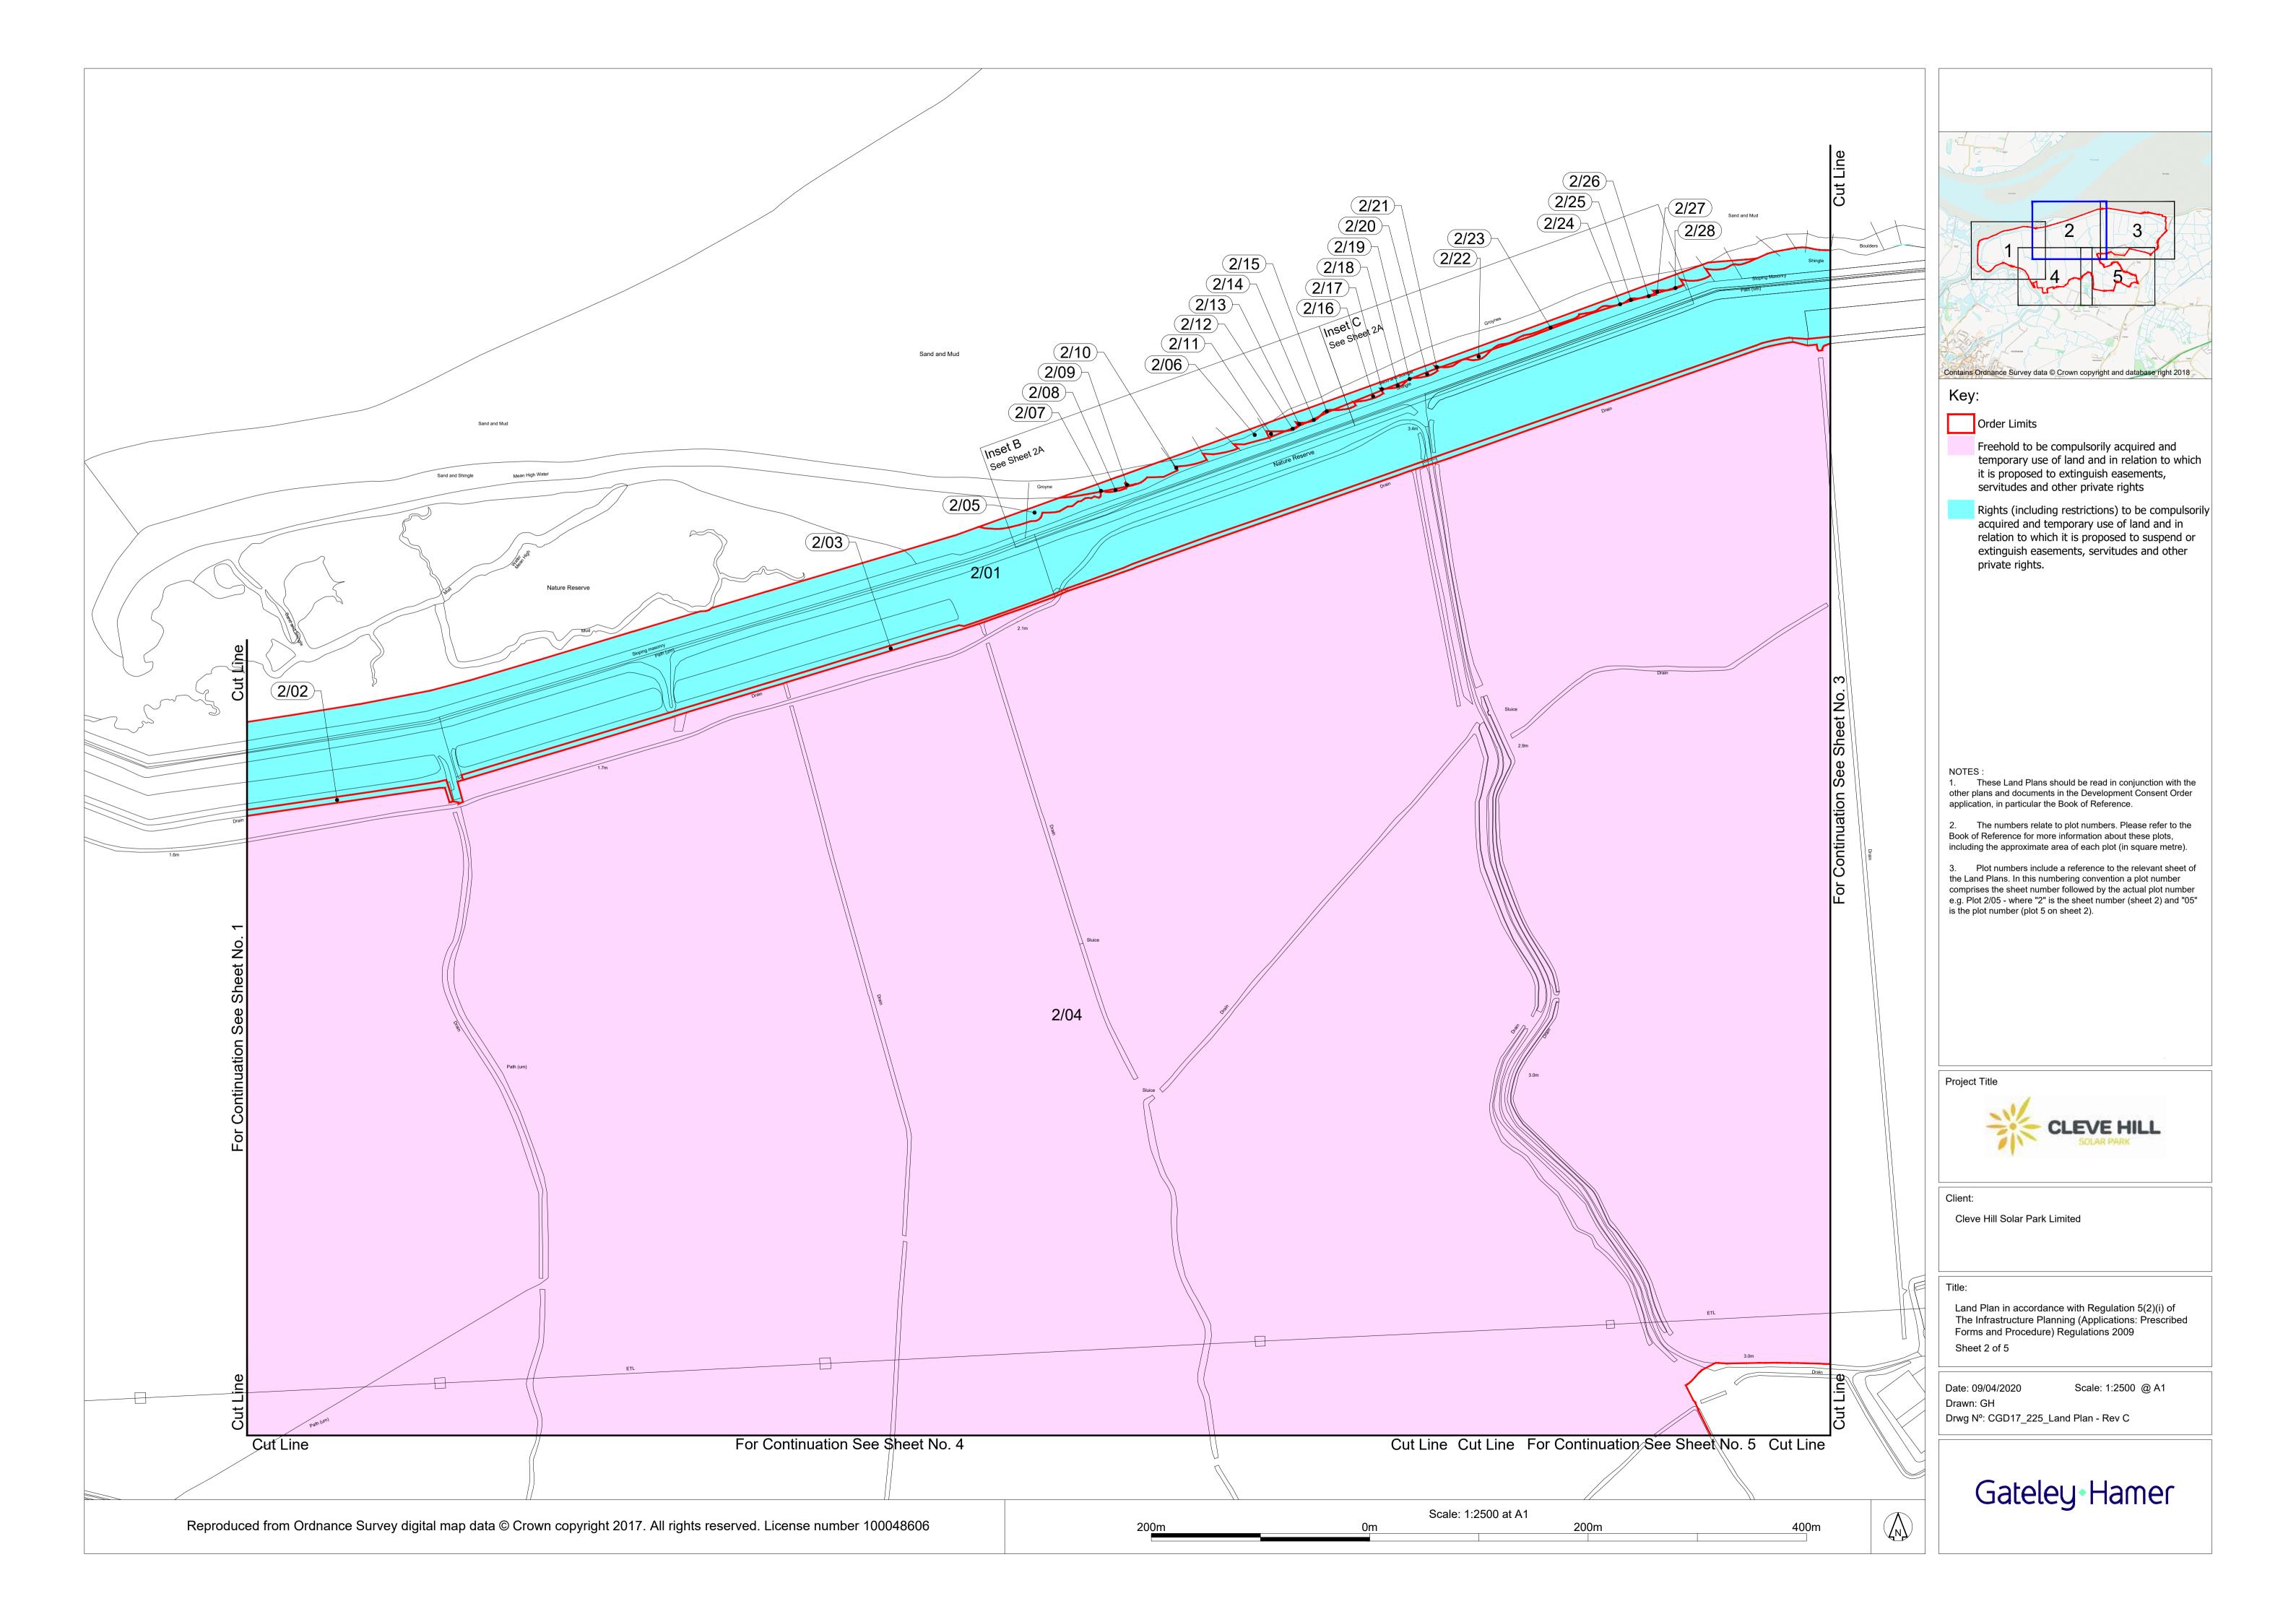

40m

(N)

Contains Ordnance Survey data © Crown copyright and database right 2018 Key: Order Limits Freehold to be compulsorily acquired and temporary use of land and in relation to which it is proposed to extinguish easements, servitudes and other private rights Rights (including restrictions) to be compulsorily acquired and temporary use of land and in relation to which it is proposed to suspend or extinguish easements, servitudes and other private rights. NOTES : 1. These Land Plans should be read in conjunction with the other plans and documents in the Development Consent Order application, in particular the Book of Reference. 2. The numbers relate to plot numbers. Please refer to the Book of Reference for more information about these plots, including the approximate area of each plot (in square metre). Plot numbers include a reference to the relevant sheet of the Land Plans. In this numbering convention a plot number comprises the sheet number followed by the actual plot number e.g. Plot 2/05 - where "2" is the sheet number (sheet 2) and "05" is the plot number (plot 5 on sheet 2). Project Title **CLEVE HILL** -Client: Cleve Hill Solar Park Limited Title: Land Plan in accordance with Regulation 5(2)(i) of The Infrastructure Planning (Applications: Prescribed Forms and Procedure) Regulations 2009 Sheet 2a of 5 Date: 09/04/2020 Scale: 1:500 @ A1 Drawn: GH Drwg №: CGD17\_225\_Land Plan - Rev C Gateley Hamer