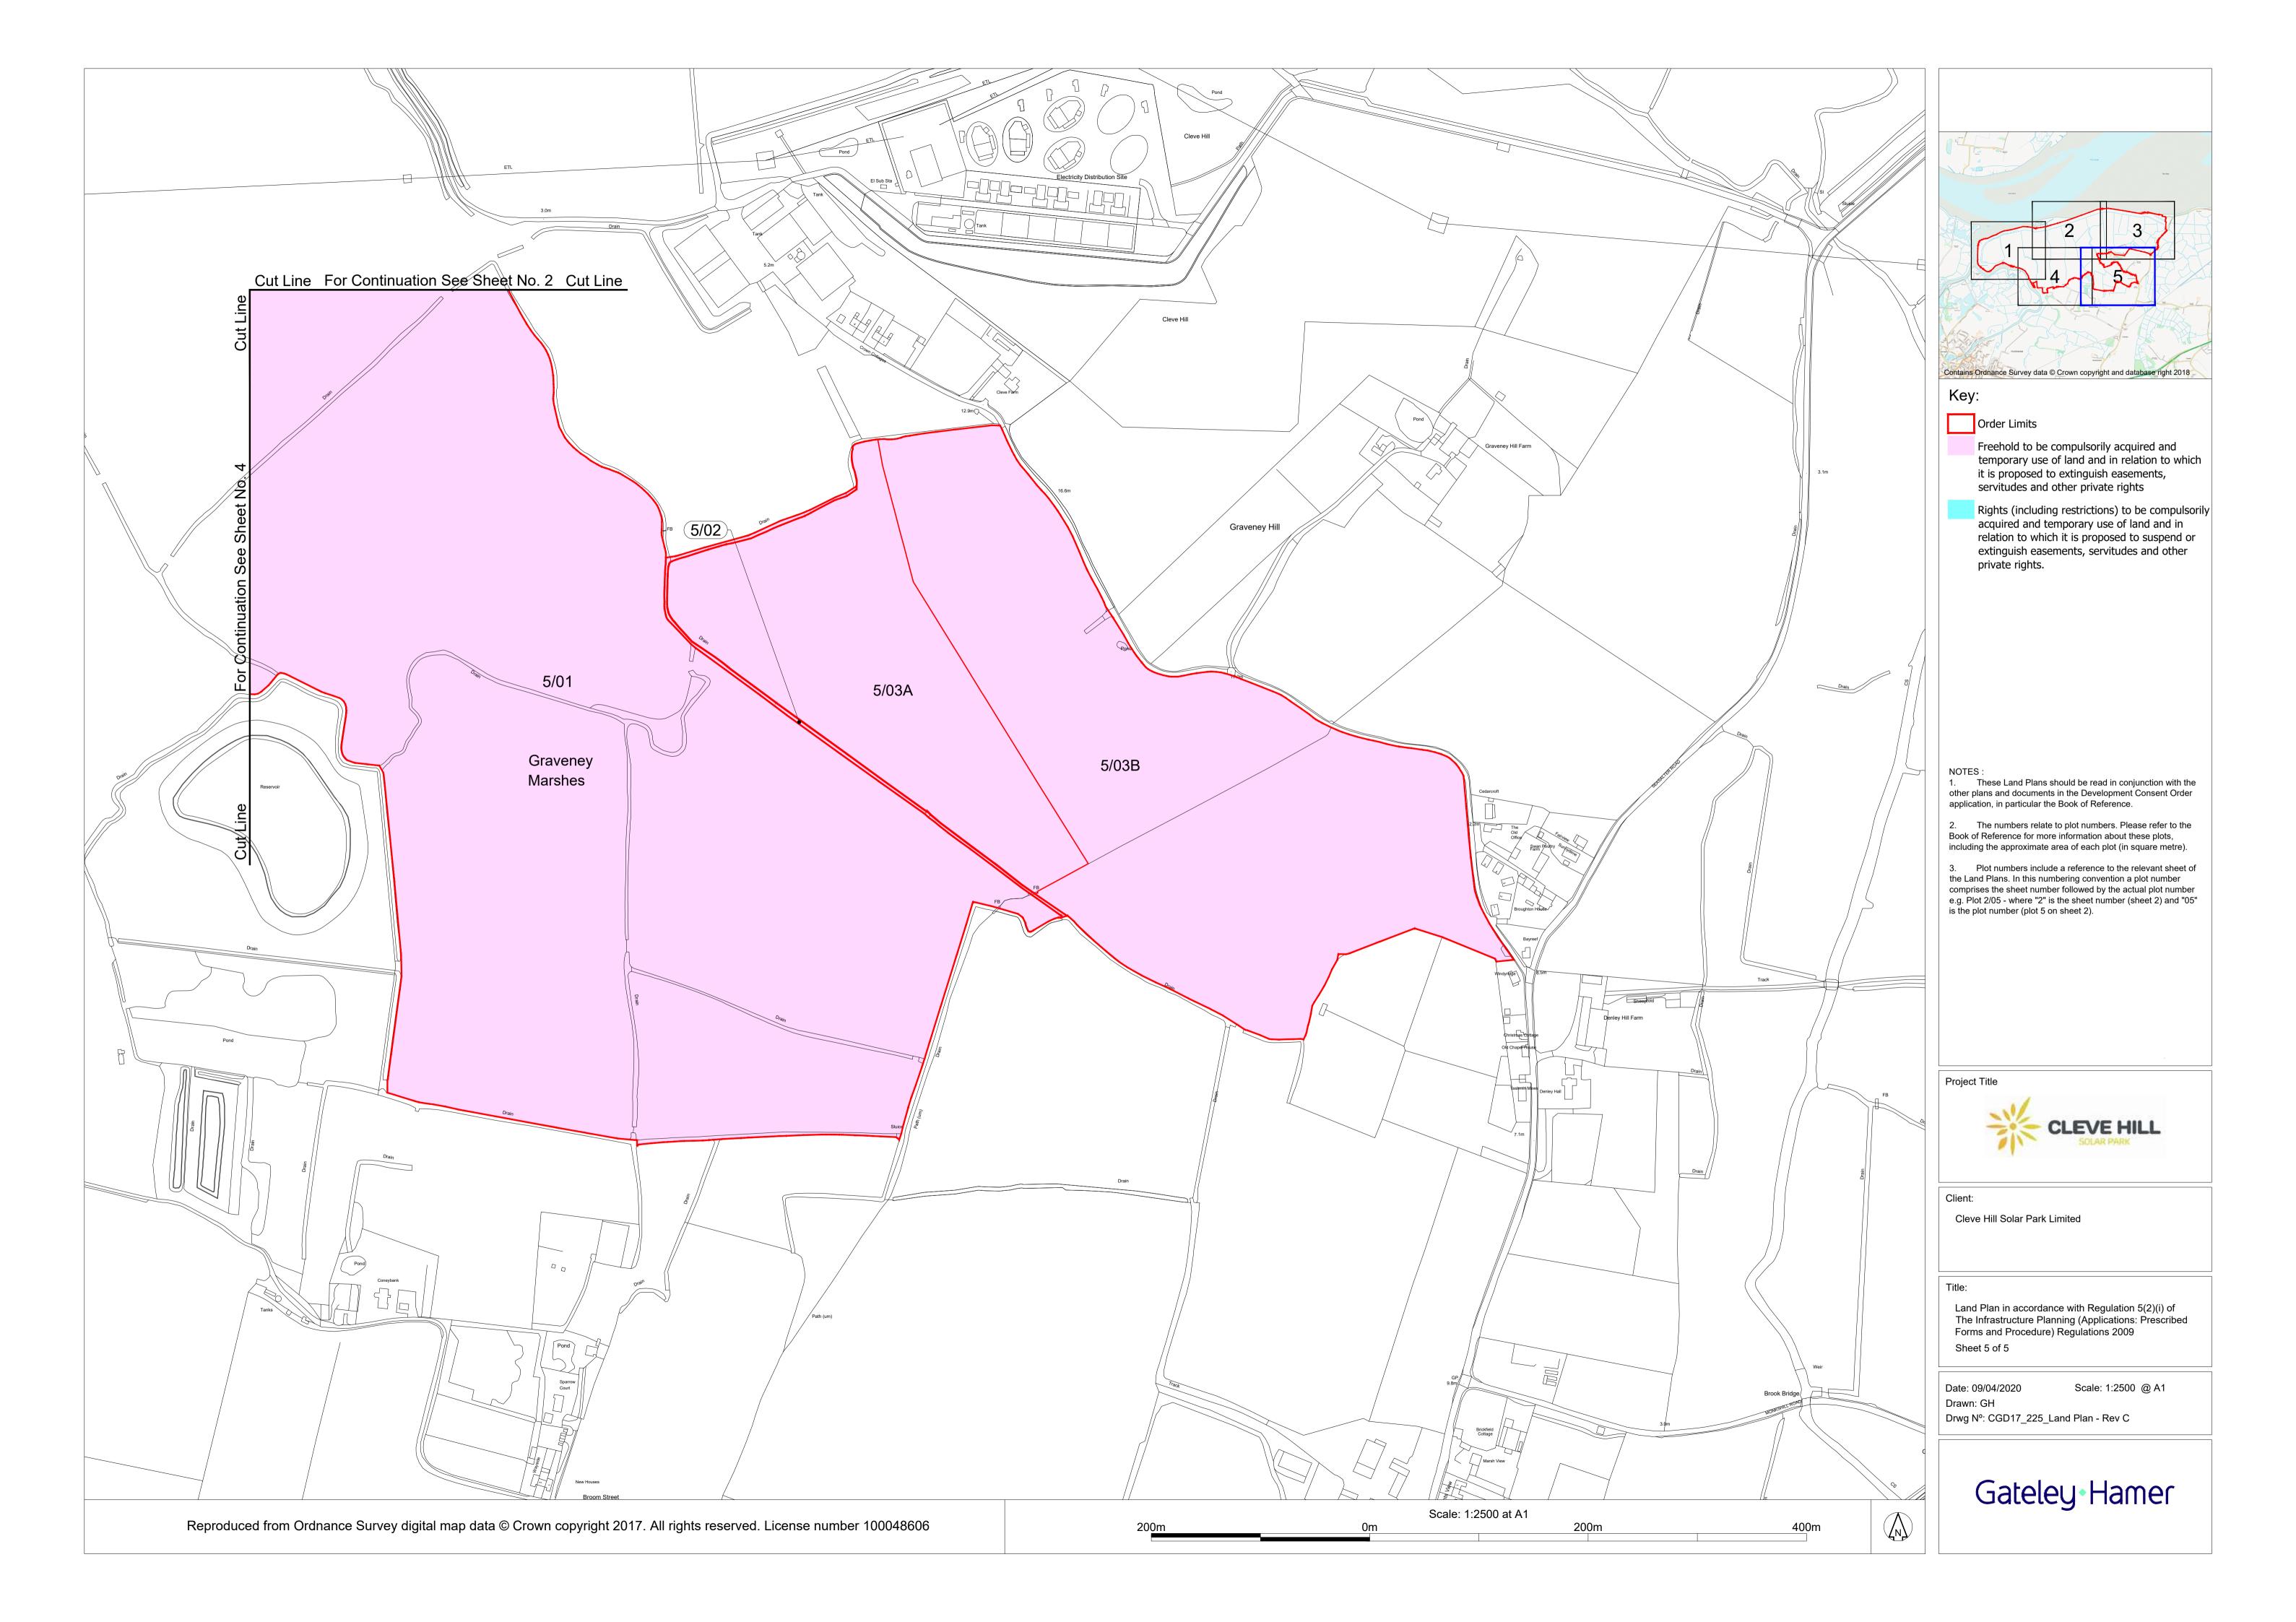

|
| Date: 09/04/2020 Scale: 1:250 @ A1<br>Drawn: GH                                                                                                                                                 |
| Drwg №: CGD17_225_Land Plan - Rev C                                                                                                                                                             |
| Gatalou Hamor                                                                                                                                                                                   |
| Gateley•Hamer                                                                                                                                                                                   |

50m